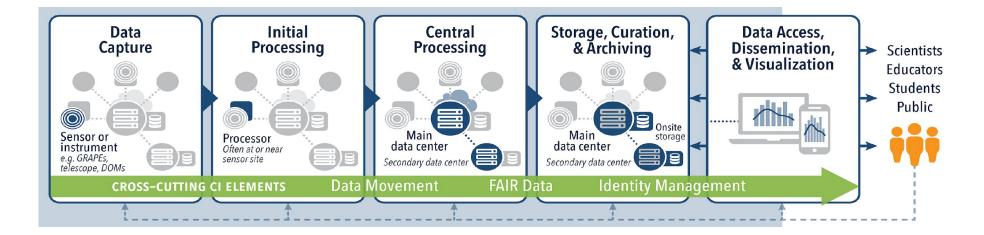

## NSF Major Facilities

Major Facilities rely on complex **cyberinfrastructure** (CI) to transform raw data into more interoperable and integration-ready data products

Image credit: National Science Foundation