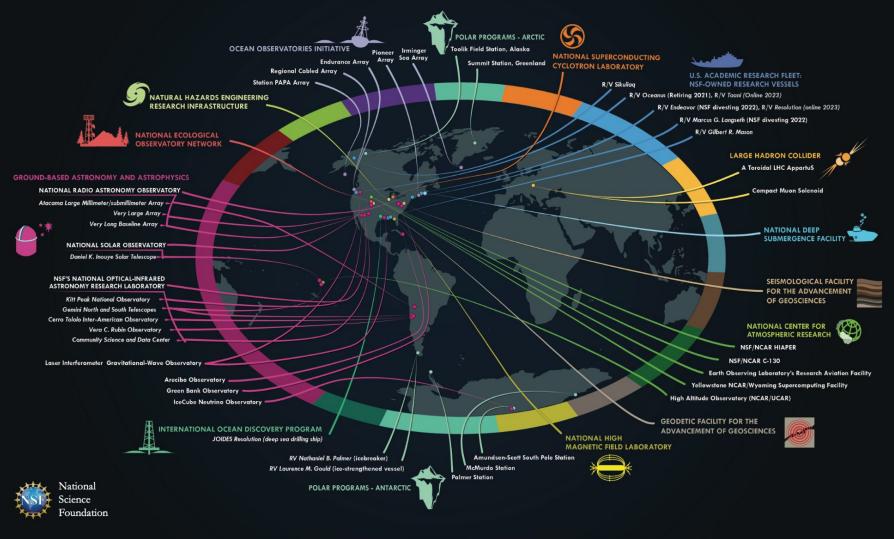

## NSF Major Facilities

Major Facilities rely on complex **cyberinfrastructure** (CI) to transform raw data into more interoperable and integration-ready data products

Image credit: National Science Foundation